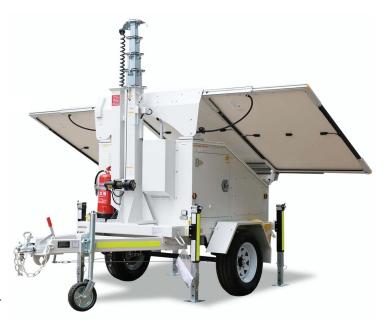

## Medium-Small Size Single Axle Solar Trailer:

- 1300W solar panels
- 9.6KWh gel batteries
- 20ft electric mast
- Australia/Europe/North America standard
- Widely used in CCTV security, communication, lighting, etc.

| TOWER DIMENSIONS      |                                   |  |
|-----------------------|-----------------------------------|--|
| Length:               | 12.3ft                            |  |
| Width:                | 5.8ft                             |  |
| Height:               | 8.2ft                             |  |
| Weight:               | 2645.5lb                          |  |
| MAST DETAILS          |                                   |  |
| Mast Raise/Extension: | Electric                          |  |
| Safety:               | Auto Lock/Sensor/<br>Safety Valve |  |
| Mast Height:          | 19.7ft                            |  |
| Mast 360 Degrees:     | Yes                               |  |
| Coil Cable:           | Yes                               |  |
| Wind Rating Speed:    | 60 mph                            |  |

| TRAILER DETAILS             |                                  |
|-----------------------------|----------------------------------|
| Trailer Type:               | Single Axle                      |
| Tire and Rim Size:          | All Terrain Tires / 16" rims     |
| Stabalizer Supports:        | 4xManual                         |
| Drawbar:                    | A Frame                          |
| Tow Hitch:                  | 2" hitch Ball/2.75" Ring         |
| Mud Guard/<br>Wheel Chock:  | Special Design                   |
| Backup Generator            | Yes                              |
| Working<br>Temperature(°F): | -31~140                          |
| Waterproof:                 | IP65                             |
| Forklift Pockets            | Included                         |
| Wheel Chocks                | Included                         |
| Paint                       | Powder coat to prevent corrosion |